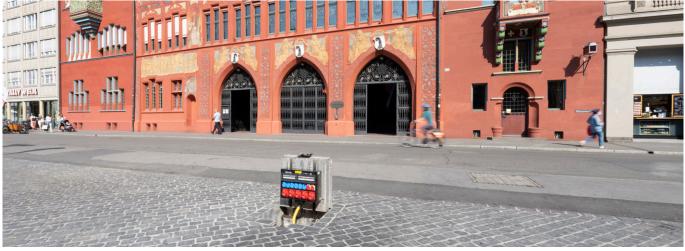

## Prepared for markets thanks to PIAZZA 700

Underfloor distributor unobtrusively integrated into the square design

Customer: Requirement: Solution: Article: Quantity: Areas of application: City of Basel/K.Schweizer AG Power supply for markets PIAZZA 700 with power distributor Item no. 103173/Item no. 198454/Item no. 198450 5

## **Initial situation**

The power supply at the market square in Basel was redesigned and updated.

We were able to select a product that integrates inconspicuously into the square with our underfloor distributor PIAZZA 700. Thereby electricity is available when it is needed. Thanks to the individual filling of the lid, the PIAZZA is invisible when not in use and securely locked in the floor.

## **Customer benefits**

- electrical power is available anytime and in seconds
- no power cable lying around, therefore no stumbling danger
- temporary installations are no longer needed
- protection against vandalism thanks to lockable cover
- almost invisible when not in use
- maintenance-free and no operating costs