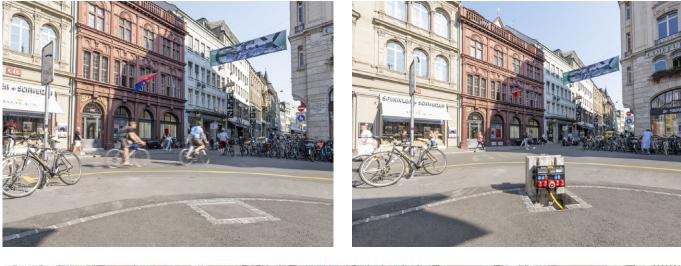

## Prepared for markets thanks to PIAZZA 700

Underfloor distributor unobtrusively integrated into the square design

Customer: Requirement: Solution: Article: Quantity: Areas of application: City of Basel/K.Schweizer AG Power supply for markets PIAZZA 700 with power distributor Item no. 103173/Item no. 198454/Item no. 198450 5

## **Initial situation**

The power supply at the market square in Basel was redesigned and updated.

We were able to select a product that integrates inconspicuously into the square with our underfloor distributor PIAZZA 700. Thereby electricity is available when it is needed. Thanks to the individual filling of the lid, the PIAZZA is invisible when not in use and securely locked in the floor.

## **Customer benefits**

- electrical power is available anytime and in seconds
- no power cable lying around, therefore no stumbling danger
- temporary installations are no longer needed
- protection against vandalism thanks to lockable cover
- almost invisible when not in use
- maintenance-free and no operating costs